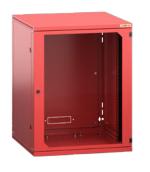

#### IT RACKS AND COOLING UNITS

are available in the following colors\*:

#### **STANDARD**

\*other colors on request

#### **EXTRA CHARGE**

Illustration image of a possible design.

Illustration image of color variants of wall mount cabinets.